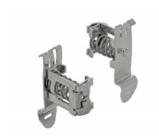

#### **Description**

With this shield clamp by Delock a cable with a diameter of 3 - 8 mm can be attached to a 35 mm DIN rail. The clamp can also be used as an EMC shield. In this case, unwanted electrical or electromagnetic effects are dissipated from the DIN rail.

### **Specification**

• DIN rail mounting: 35 mm

• Cable diameter:

min.: 3 mm max.: 8 mm • Material: metal

• Dimensions (LxWxH): ca. 26 x 18 x 14 mm