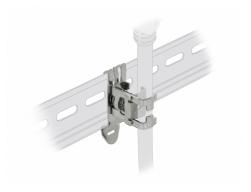

#### **Description**

With this shield clamp by Delock a cable with a diameter of 3 - 8 mm can be attached to a 35 mm DIN rail. The clamp can also be used as an EMC shield. In this case, unwanted electrical or electromagnetic effects are dissipated from the DIN rail.

#### **Application**

To fasten a cable to the clamp, the spring must be pressed down with a tool, e.g. a screwdriver. If a cable is attached to the clamp, the best way to detach it is to press the spring down with the cable. The shield clamp can also be screwed to the DIN rail, for which an Allen key size HX3 is required.

### **Specification**

• DIN rail mounting: 35 mm

• Cable diameter:

min.: 3 mm max.: 8 mm • Material: metal

• Dimensions (LxWxH): ca. 26 x 18 x 14 mm