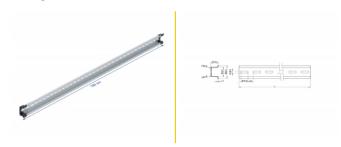

#### Simple mounting option

To allow easy installation, the DIN rail is provided with slot holes.

## **Specification**

• Mounting hole: 15.0 x 6.2 mm

· Material: steel

• Dimensions (LxWxH): ca. 1000 x 35 x 15 mm