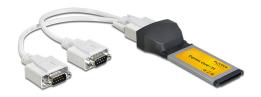

# **Delock Express Card to 2 x Serial**

#### Description

This adapter complies with the Express Card 34 mm standard. It expands a laptop by two serials port. To the adapter can be connected serial devices like printer, scanner, keyboard, mouse etc.

## **Specification**

- Connector:
  - 1 x Express Card 34 mm >
  - 2 x serial RS-232 DB9 male
- Integrated USB controller
- Data transfer rate up to 230.4 Kb/s
- Express Card 34 mm standard, specification 1.0
- No IRQ resource required