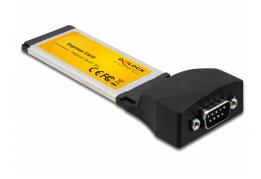

# **Delock Express Card to 1 x Serial**

#### Description

This adapter complies with the Express Card 34 mm standard. It expands a laptop by one serial port. To the adapter can be connected serial devices like printer, scanner, keyboard, mouse, etc.

## **Specification**

- Connector:
  - 1 x Express Card 34 mm >
  - 1 x serial RS-232 DB9 male
- Integrated USB controller
- Data transfer rate up to 230.4 Kb/s
- Express Card 34 mm standard, specification 1.0
- No IRQ resource required