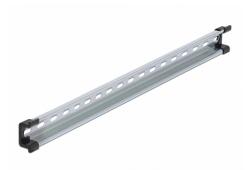

# Delock DIN Rail 35 x 15 mm (50 cm) Steel

## **Description**

This DIN rail by Delock can be used to mounting different electronic devices and components.

## Package content

- 1 x DIN rail
- 2 x end cover