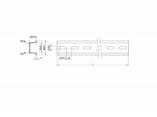

## **Specification**

• Mounting hole: 15.0 x 6.2 mm

· Material: steel

• Dimensions (LxWxH): ca. 500 x 35 x 15 mm

# **Physical characteristics**

| Material: | steel  |
|-----------|--------|
| Length:   | 500 mm |
| Width:    | 35 mm  |
| Height:   | 15 mm  |