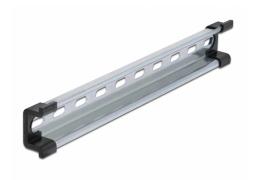

### **Description**

This DIN rail by Delock can be used to mounting different electronic devices and components.

#### **Multifunctional application**

The DIN rail can be mounted in a control cabinet and is used as a mounting system, e.g. for power supplies, screw terminals and interface modules.

#### Simple mounting option

To allow easy installation, the DIN rail is provided with slot holes.

## Package content

- 1 x DIN rail
- 2 x end cover