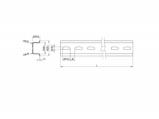

## **Specification**

• Mounting hole: 15.0 x 6.2 mm

· Material: steel

• Dimensions (LxWxH): ca. 250 x 35 x 15 mm

## **Physical characteristics**

| Material: | steel  |
|-----------|--------|
| Length:   | 250 mm |
| Width:    | 35 mm  |
| Height:   | 15 mm  |