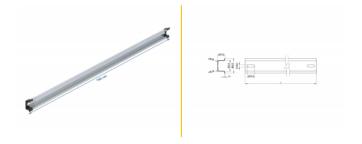

#### Simple mounting option

To allow easy installation, the DIN rail is provided with a mounting hole at both sides.

## **Specification**

• Mounting hole: 15.0 x 6.2 mm

· Material: steel

• Dimensions (LxWxH): ca. 1000 x 35 x 15 mm