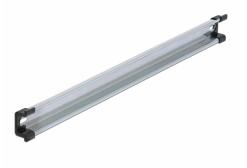

# Delock DIN Rail 35 x 15 mm (50 cm) Steel

#### **Multifunctional application**

The DIN rail can be mounted in a control cabinet and is used as a mounting system, e.g. for power supplies, screw terminals and interface modules.

#### Simple mounting option

To allow easy installation, the DIN rail is provided with a mounting hole at both sides.

# Package content

- 1 x DIN rail
- 2 x end cover