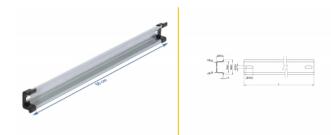

### **Specification**

- Mounting hole: 15.0 x 6.2 mm
- Material: steel
- Dimensions (LxWxH): ca. 500 x 35 x 15 mm

# **Physical characteristics**

| Material: | steel  |
|-----------|--------|
| Length:   | 500 mm |
| Width:    | 35 mm  |
| Height:   | 15 mm  |