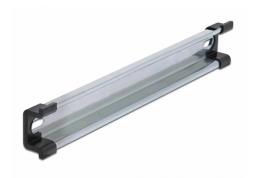

# Delock DIN Rail 35 x 15 mm (25 cm) Steel

### **Description**

This DIN rail by Delock can be used to mounting different electronic devices and components.

#### **Multifunctional application**

The DIN rail can be mounted in a control cabinet and is used as a mounting system, e.g. for power supplies, screw terminals and interface modules.

#### Simple mounting option

To allow easy installation, the DIN rail is provided with a mounting hole at both sides.