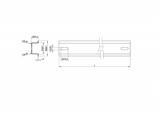

## **Specification**

• Mounting hole: 15.0 x 6.2 mm

· Material: steel

• Dimensions (LxWxH): ca. 250 x 35 x 15 mm

# **Physical characteristics**

| Material: | steel  |
|-----------|--------|
| Length:   | 250 mm |
| Width:    | 35 mm  |
| Height:   | 15 mm  |