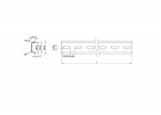

## **Specification**

• Mounting hole: 15.0 x 6.2 mm

· Material: steel

• Dimensions (LxWxH): ca. 500.0 x 35,0 x 7,5 mm

# **Physical characteristics**

| Material: | steel  |
|-----------|--------|
| Length:   | 500 mm |
| Width:    | 35 mm  |
| Height:   | 7.5 mm |