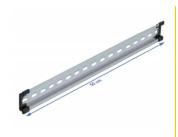

## **Specification**

• Mounting hole: 15.0 x 6.2 mm

· Material: steel

• Dimensions (LxWxH): ca. 500.0 x 35,0 x 7,5 mm

# **Physical characteristics**

| Material: | steel  |
|-----------|--------|
| Length:   | 500 mm |
| Width:    | 35 mm  |
| Height:   | 7.5 mm |