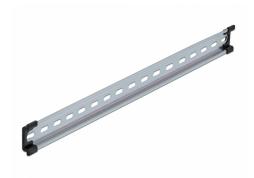

### **Description**

This DIN rail by Delock can be used to mounting different electronic devices and components.

#### **Multifunctional application**

The DIN rail can be mounted in a control cabinet and is used as a mounting system, e.g. for power supplies, screw terminals and interface modules.

#### Simple mounting option

To allow easy installation, the DIN rail is provided with slot holes.

### Package content

- 1 x DIN rail
- 2 x end cover