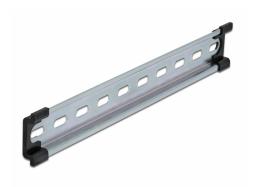

# Delock DIN Rail 35 x 7.5 mm (25 cm) Steel

### **Description**

This DIN rail by Delock can be used to mounting different electronic devices and components.

#### Simple mounting option

To allow easy installation, the DIN rail is provided with slot holes.

### Package content

- 1 x DIN rail
- 2 x end cover