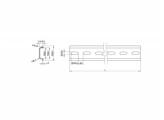

## **Specification**

• Mounting hole: 15.0 x 6.2 mm

· Material: steel

• Dimensions (LxWxH): ca. 250.0 x 35,0 x 7,5 mm

## **Physical characteristics**

| Material: | steel  |
|-----------|--------|
| Length:   | 250 mm |
| Width:    | 35 mm  |
| Height:   | 7.5 mm |