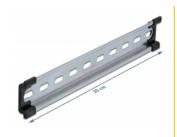

## **Specification**

• Mounting hole: 15.0 x 6.2 mm

· Material: steel

• Dimensions (LxWxH): ca. 250.0 x 35,0 x 7,5 mm

## **Physical characteristics**

| Material: | steel  |
|-----------|--------|
| Length:   | 250 mm |
| Width:    | 35 mm  |
| Height:   | 7.5 mm |