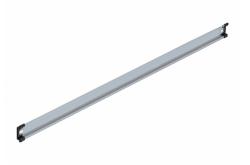

# Delock DIN Rail 35 x 7.5 mm (100 cm) Steel

## Description

This DIN rail by Delock can be used to mounting different electronic devices and components.

#### **Multifunctional application**

The DIN rail can be mounted in a control cabinet and is used as a mounting system, e.g. for power supplies, screw terminals and interface modules.

#### Simple mounting option

To allow easy installation, the DIN rail is provided with a mounting hole at both sides.