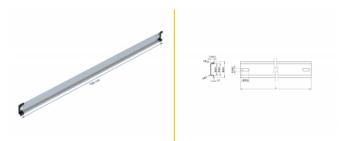

#### Simple mounting option

To allow easy installation, the DIN rail is provided with a mounting hole at both sides.

### Specification

- Mounting hole: 15.0 x 6.2 mm
- Material: steel
- Dimensions (LxWxH): ca. 1000.0 x 35.0 x 7.5 mm

## **Physical characteristics**

| Material: | steel   |
|-----------|---------|
| Length:   | 1000 mm |
| Width:    | 35 mm   |
| Height:   | 7.5 mm  |