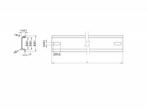

#### Simple mounting option

To allow easy installation, the DIN rail is provided with a mounting hole at both sides.

## **Specification**

• Mounting hole: 15.0 x 6.2 mm

· Material: steel

• Dimensions (LxWxH): ca. 500.0 x 35,0 x 7,5 mm