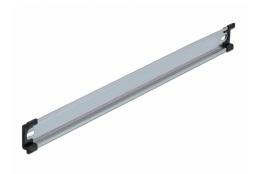

# Delock DIN Rail 35 x 7.5 mm (50 cm) Steel

### **Description**

This DIN rail by Delock can be used to mounting different electronic devices and components.

#### **Multifunctional application**

The DIN rail can be mounted in a control cabinet and is used as a mounting system, e.g. for power supplies, screw terminals and interface modules.

#### Simple mounting option

To allow easy installation, the DIN rail is provided with a mounting hole at both sides.