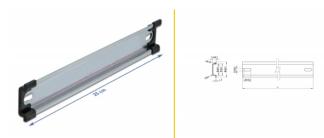

### **Specification**

- Mounting hole: 15.0 x 6.2 mm
- Material: steel
- Dimensions (LxWxH): ca. 250.0 x 35,0 x 7,5 mm

# **Physical characteristics**

| Material: | steel  |
|-----------|--------|
| Length:   | 250 mm |
| Width:    | 35 mm  |
| Height:   | 7.5 mm |