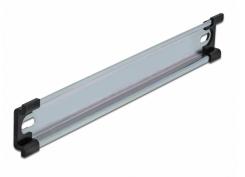

# Delock DIN Rail 35 x 7.5 mm (25 cm) Steel

### **Specification**

- Mounting hole: 15.0 x 6.2 mm
- Material: steel
- Dimensions (LxWxH): ca. 250.0 x 35,0 x 7,5 mm

# **Physical characteristics**

| Material: | steel  |
|-----------|--------|
| Length:   | 250 mm |
| Width:    | 35 mm  |
| Height:   | 7.5 mm |