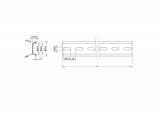

### **Specification**

• Mounting hole: 15.0 x 6.2 mm

· Material: steel

• Dimensions (LxWxH): ca. 254.0 x 35.0 x 7.5 mm

## **Physical characteristics**

| Material: | steel  |
|-----------|--------|
| Length:   | 254 mm |
| Width:    | 35 mm  |
| Height:   | 7.5 mm |