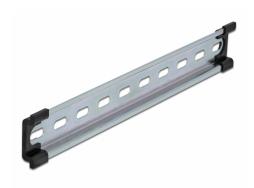

# Delock DIN Rail 35 x 7.5 mm (10") Steel

#### **Multifunctional application**

The DIN rail can be mounted in a control cabinet and is used as a mounting system, e.g. for power supplies, screw terminals and interface modules.

To allow easy installation, the DIN rail is provided with slot holes.

### Package content

- 1 x DIN rail
- 2 x end cover