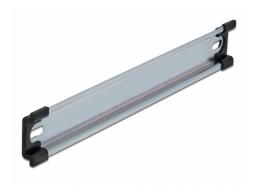

#### **Description**

This DIN rail by Delock can be used to mounting different electronic devices and components.

#### **Multifunctional application**

The DIN rail can be mounted in a control cabinet and is used as a mounting system, e.g. for power supplies, screw terminals and interface modules.

#### Simple mounting option

To allow easy installation, the DIN rail is provided with a mounting hole at both sides.

#### Package content

- 1 x DIN rail
- 2 x end cover