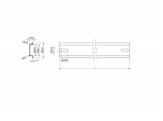

#### Simple mounting option

To allow easy installation, the DIN rail is provided with a mounting hole at both sides.

### **Specification**

• Mounting hole: 15.0 x 6.2 mm

· Material: steel

• Dimensions (LxWxH): ca. 254.0 x 35.0 x 7.5 mm

## **Physical characteristics**

| Material: | steel  |
|-----------|--------|
| Length:   | 254 mm |
| Width:    | 35 mm  |
| Height:   | 7.5 mm |