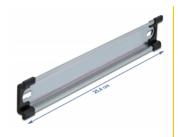

### **Specification**

• Mounting hole: 15.0 x 6.2 mm

· Material: steel

• Dimensions (LxWxH): ca. 254.0 x 35.0 x 7.5 mm

## **Physical characteristics**

| Material: | steel  |
|-----------|--------|
| Length:   | 254 mm |
| Width:    | 35 mm  |
| Height:   | 7.5 mm |