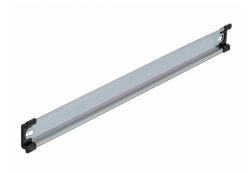

## **Description**

This DIN rail by Delock can be used to mounting different electronic devices and components.

#### **Multifunctional application**

The DIN rail can be mounted in a control cabinet and is used as a mounting system, e.g. for power supplies, screw terminals and interface modules.

#### Simple mounting option

To allow easy installation, the DIN rail is provided with a mounting hole at both sides.

## Package content

- 1 x DIN rail
- 2 x end cover