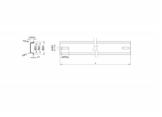

## **Specification**

• Mounting hole: 15.0 x 6.2 mm

Material: steel

• Dimensions (LxWxH): ca. 482.0 x 35.0 x 7.5 mm

## **Physical characteristics**

| Material: | steel  |
|-----------|--------|
| Length:   | 482 mm |
| Width:    | 35 mm  |
| Height:   | 7.5 mm |