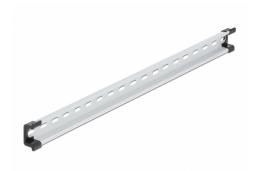

## **Description**

This DIN rail by Delock can be used to mounting different electronic devices and components.

#### **Multifunctional application**

The DIN rail can be mounted in a control cabinet and is used as a mounting system, e.g. for power supplies, screw terminals and interface modules.

#### Simple mounting option

To allow easy installation, the DIN rail is provided with slot holes.

### Package content

- 1 x DIN rail
- 2 x end cover