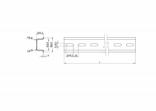

## **Specification**

• Mounting hole: 15.0 x 6.2 mm

· Material: aluminium

• Dimensions (LxWxH): ca. 500 x 35 x 15 mm

## **Physical characteristics**

| Material: | Aluminium |
|-----------|-----------|
| Length:   | 500 mm    |
| Width:    | 35 mm     |
| Height:   | 15 mm     |