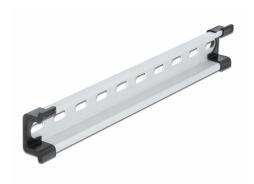

### Description

This DIN rail by Delock can be used to mounting different electronic devices and components.

#### **Multifunctional application**

The DIN rail can be mounted in a control cabinet and is used as a mounting system, e.g. for power supplies, screw terminals and interface modules.

#### Simple mounting option

To allow easy installation, the DIN rail is provided with slot holes.

### Package content

- 1 x DIN rail
- 2 x end cover