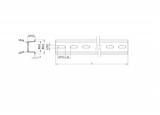

## **Specification**

• Mounting hole: 15.0 x 6.2 mm

· Material: aluminium

• Dimensions (LxWxH): ca. 250 x 35 x 15 mm

## **Physical characteristics**

| Material: | Aluminium |
|-----------|-----------|
| Length:   | 250 mm    |
| Width:    | 35 mm     |
| Height:   | 15 mm     |