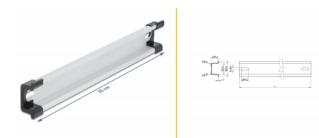

## **Specification**

- Mounting hole: 15.0 x 6.2 mm
- Material: aluminium
- Dimensions (LxWxH): ca. 250 x 35 x 15 mm

# **Physical characteristics**

| Material: | Aluminium |
|-----------|-----------|
| Length:   | 250 mm    |
| Width:    | 35 mm     |
| Height:   | 15 mm     |