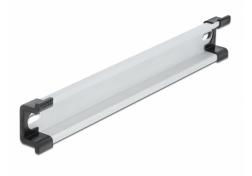

# Delock DIN Rail 35 x 15 mm (25 cm) Aluminium

#### Simple mounting option

To allow easy installation, the DIN rail is provided with a mounting hole at both sides.

### Package content

- 1 x DIN rail
- 2 x end cover