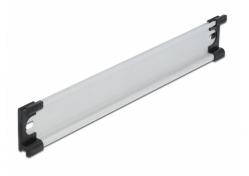

# Delock DIN Rail 35 x 7.5 mm (25 cm) Aluminium

## Description

This DIN rail by Delock can be used to mounting different electronic devices and components.

#### Multifunctional application

The DIN rail can be mounted in a control cabinet and is used as a mounting system, e.g. for power supplies, screw terminals and interface modules.

#### Simple mounting option

To allow easy installation, the DIN rail is provided with a mounting hole at both sides.

Item no. 66173

EAN: 4043619661732 Country of origin: China Package: