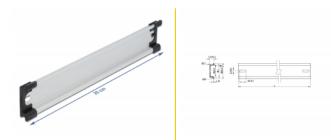

## **Specification**

- Mounting hole: 12.0 x 5.5 mm
- Material: aluminium
- Dimensions (LxWxH): ca. 250.0 x 35,0 x 7,5 mm

## **Physical characteristics**

| Material: | Aluminium |
|-----------|-----------|
| Length:   | 250 mm    |
| Width:    | 35 mm     |
| Height:   | 7.5 mm    |