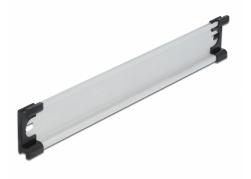

# Delock DIN Rail 35 x 7.5 mm (10") Aluminium

#### Simple mounting option

To allow easy installation, the DIN rail is provided with a mounting hole at both sides.

Item no. 66170

EAN: 4043619661701 Country of origin: China Package:

## **Specification**

- Mounting hole: 12.0 x 5.5 mm
- Material: aluminium
- Dimensions (LxWxH): ca. 254.0 x 35.0 x 7.5 mm