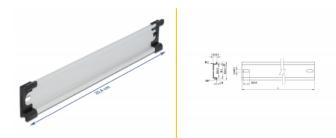

## **Specification**

- Mounting hole: 12.0 x 5.5 mm
- Material: aluminium
- Dimensions (LxWxH): ca. 254.0 x 35.0 x 7.5 mm

## **Physical characteristics**

| Material: | Aluminium |
|-----------|-----------|
| Length:   | 254 mm    |
| Width:    | 35 mm     |
| Height:   | 7.5 mm    |