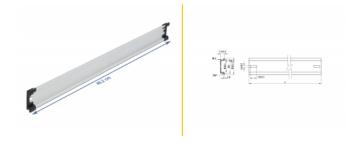

## **Specification**

• Mounting hole: 12.0 x 5.5 mm

· Material: aluminium

• Dimensions (LxWxH): ca. 482.0 x 35.0 x 7.5 mm

## **Physical characteristics**

| Material: | Aluminium |
|-----------|-----------|
| Length:   | 482 mm    |
| Width:    | 35 mm     |
| Height:   | 7.5 mm    |