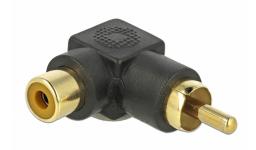

### **Description**

This RCA adapter by Delock enables to angle the female port of an RCA device, e.g. a TV etc. Thus a RCA cable can be connected without any problem in case the existing RCA female port is difficult to access.

### **Specification**

- Connectors:
  - 1 x RCA male >
  - 1 x RCA female angled
- · Connectors: gold-plated
- · Housing material: plastic
- · Colour: black
- Dimensions incl. connector (LxWxH): ca. 33.7 x 24.0 x 12.4 mm