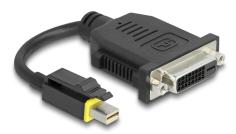

# Delock Mini DisplayPort 1.1 to DVI adapter with latch passive

#### Description

This mini DisplayPort adapter by Delock can be used to connect a DVI monitor to graphics cards with mini DisplayPort ports that have special notches in the slot bracket above the ports. The additional latch of the plug of the adapter snaps into the notch and prevents the adapter from being pulled out unintentionally.

#### **Specification**

- Connectors:
  - 1 x mini DisplayPort male with latch >
  - 1 x DVI 24+5 female
- Chipset: Pericom PI3VDP411LS
- DVI-D (Single Link), VGA not wired
- DisplayPort 1.1 specification
- Passive converter (level shifter), suitable only for graphics cards with DP++ output
- Cable gauge: 32 AWG
- Cable diameter: ca. 4.8 mm
- · Contacts gold-plated
- LS0H (halogen-free)
- Resolution up to 1920 x 1200 @ 60 Hz (depending on the system and the connected hardware)
- Cable length incl. connectors: ca. 15 cm
- Colour: black