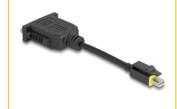

# Delock Mini DisplayPort 1.1 to DVI adapter with latch passive

#### Description

This mini DisplayPort adapter by Delock can be used to connect a DVI monitor to graphics cards with mini DisplayPort ports that have special notches in the slot bracket above the ports. The additional latch of the plug of the adapter snaps into the notch and prevents the adapter from being pulled out unintentionally.

#### **Specification**

- Connectors:
  - 1 x mini DisplayPort male with latch >
  - 1 x DVI 24+5 female
- Chipset: Pericom PI3VDP411LS
- DVI-D (Single Link), VGA not wired
- DisplayPort 1.1 specification
- Passive converter (level shifter), suitable only for graphics cards with DP++ output
- Cable gauge: 32 AWG
- Cable diameter: ca. 4.8 mm
- · Contacts gold-plated
- LS0H (halogen-free)
- Resolution up to 1920 x 1200 @ 60 Hz (depending on the system and the connected hardware)
- Cable length incl. connectors: ca. 15 cm
- Colour: black