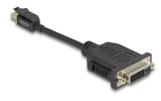

# Delock Mini DisplayPort 1.1 to DVI adapter with latch passive

#### Description

This mini DisplayPort adapter by Delock can be used to connect a DVI monitor to graphics cards with mini DisplayPort ports that have special notches in the slot bracket above the ports. The additional latch of the plug of the adapter snaps into the notch and prevents the adapter from being pulled out unintentionally.

#### **Specification**

- Connectors:
  - 1 x mini DisplayPort male with latch >
  - 1 x DVI 24+5 female
- Chipset: Pericom PI3VDP411LS
- DVI-D (Single Link), VGA not wired
- DisplayPort 1.1 specification
- Passive converter (level shifter), suitable only for graphics cards with DP++ output
- Cable gauge: 32 AWG
- Cable diameter: ca. 4.8 mm
- · Contacts gold-plated
- LS0H (halogen-free)
- Resolution up to 1920 x 1200 @ 60 Hz (depending on the system and the connected hardware)
- Cable length incl. connectors: ca. 15 cm
- Colour: black