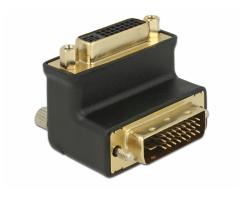

# Delock Adapter DVI 24+1 male > DVI 24+5 female port 90° angled

### **Description**

This adapter by Delock can angle the DVI 24+5 or 24+1 female port of a device e.g. flatscreen etc. by 90°. That makes it easy to connect a DVI cable to a DVI port which is difficult to access.

#### **Specification**

- Connectors:
  - 1 x DVI 24+1 male >
  - 1 x DVI 24+5 female
- DVI-D (Dual Link), VGA not wired
- DVI male connector with screws and female connector with nuts
- Female port 90° angled
- · Gold-plated connectors