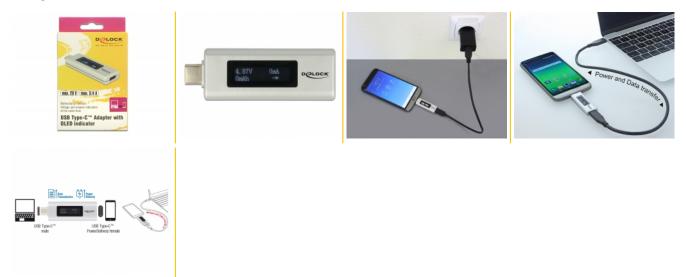

### Description

This USB-C<sup>™</sup> PD (Power Delivery) adapter with OLED display by Delock is used to read the amperage and voltage during charging process or when transmitting data. The adapter works in both directions, so that the power source can be connected to the USB Type-C<sup>™</sup> male port as well as to the USB Type-C<sup>™</sup> female port. The OLED display shows the current ampere and voltage of the connected device. An additional arrow indicates the direction of the power flow.

#### Note

Please note that the display of the ampere can only support exact measuring values up to 2.4 A. The accuracy between 2.4 A – 3.4 A may be imprecise. Above 3.5 A the adapter will automatically switch off.

## Package content

• Adapter USB with V / A indicator