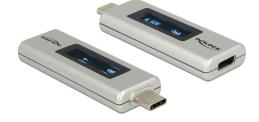

# Delock USB Type-C<sup>™</sup> PD Adapter with OLED indicator for Voltage and Ampere – bidirectional

### Description

This USB-C<sup>™</sup> PD (Power Delivery) adapter with OLED display by Delock is used to read the amperage and voltage during charging process or when transmitting data. The adapter works in both directions, so that the power source can be connected to the USB Type-C<sup>™</sup> male port as well as to the USB Type-C<sup>™</sup> female port. The OLED display shows the current ampere and voltage of the connected device. An additional arrow indicates the direction of the power flow.

## Specification

- Connectors:
  1 x USB Type-C<sup>™</sup> male >
  - 1 x USB Type-C<sup>™</sup> Power Delivery female
- Double row OLED display
- Supports charging function and data transfer in both directions
- · Voltage and ampere indication at the same time
- Data transfer rate up to SuperSpeed USB 5 Gbps
- For direct voltage up to 20 V
- Ampere indication up to 3.4 A
- Colour: silver
- Dimensions incl. connector (LxWxH): ca. 62 x 20 x 8 mm