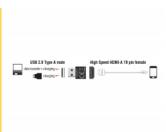

### **Specification**

- Connectors:
  - 1 x High Speed HDMI-A 19 pin female >
  - 1 x USB 2.0 Type-A male
- Supports all MHL versions
- Only for passive MHL cables without additional power supply
- · Colour: black
- Dimensions (LxWxH): ca. 23.4 x 16.6 x 6.8 mm
- · OS independent, no driver installation necessary

## Interface

| Connector 1: | 1 x USB 2.0 Type-A male |
|--------------|-------------------------|
| Connector 2: | 1 x HDMI-A female       |