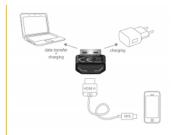

#### Description

This adapter by Delock can be used to convert a passive MHL cable into a USB cable. Thus the existing MHL cable could be used as USB data and charging cable. Hence you only need one cable.

#### System requirements

• Passive MHL cable with HDMI-A male