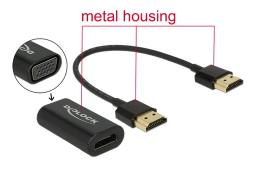

# Delock Adapter HDMI-A male > VGA female Metal Housing with 15 cm cable

### **Specification**

- Connector: Adapter: High Speed HDMI-A 19 pin female > VGA 15 pin female Cable: High Speed HDMI-A 19 pin male > High Speed HDMI-A 19 pin male
  Chipset: CH7101
- VGA connector without screw nuts
- Supports a resolution up to 1920 x 1200 @ 60 Hz (depending on the system and the connected hardware)
- Supports only one connection to a VGA monitor
- Metal housing
- OS independent, no driver installation necessary

## **Physical characteristics**

| Housing material:             | metal |
|-------------------------------|-------|
| Cable length incl. connector: | 15 cm |