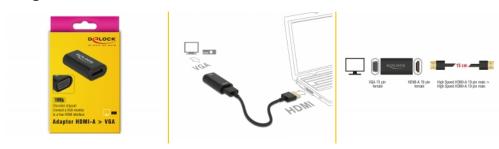

#### Description

This adapter by Delock can be used to connect e.g. a VGA monitor to a free HDMI interface of the system.

## Package content

- Adapter HDMI to VGA
- HDMI cable, length ca. 15 cm

#### Interface

| Output: | 1 x VGA 15 pin female |
|---------|-----------------------|
| Input:  | 1 x HDMI-A male       |