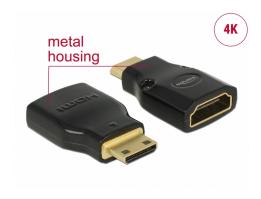

# Delock Adapter High Speed HDMI with Ethernet – HDMI Mini-C male > HDMI-A female 4K black

#### **Specification**

- Connector:
  - High Speed HDMI-A 19 pin female > High Speed HDMI Mini-C 19 Pin female
- High Speed HDMI with Ethernet (HEC) specification
- · Gold-plated connector
- Resolution up to 3840 x 2160 @ 60 Hz (depending on the monitor and your system)
- · Metal housing
- Maße (LxBxH): ca. 32.3 x 19.0 x 9.1 mm
- · Colour: black