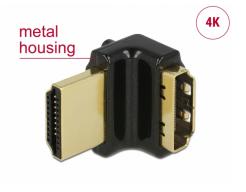

#### Description

This HDMI adapter by Delock enables to lead the female port of the HDMI devices, e.g. flat screen etc. 90° up. Thus it can connect the HDMI cable without any problem in case the existing HDMI female port is difficult to access.

# Specification

- Connector: High Speed HDMI-A 19 pin female > High Speed HDMI-A 19 Pin female
- High Speed HDMI with Ethernet (HEC) specification
- Angled 90° up
- Gold-plated connector
- Resolution up to 3840 x 2160 @ 60 Hz (depending on the monitor and your system)
- Metal housing
- Maße (LxBxH): ca. 21.4 x 19.0 14.5 mm
- Colour: black

#### Interface

| Connector 1: | 1 x HDMI-A female |
|--------------|-------------------|
| Connector 2: | 1 x HDMI-A male   |

# **Physical characteristics**

| Housing material: | metal       |
|-------------------|-------------|
| Pin finishing:    | gold-plated |
| Length:           | 21.4 mm     |
| Width:            | 19.0 mm     |
| Height:           | 14.5 mm     |
| Colour:           | black       |