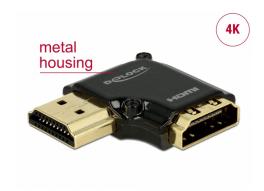

# Delock Adapter High Speed HDMI with Ethernet – HDMI-A female > HDMI-A male 4K 90° angled left black

#### Description

This HDMI adapter by Delock enables to lead the female port of the HDMI devices, e.g. flat screen etc. 90° leftwards. Thus it can connect the HDMI cable without any problem in case the existing HDMI female port is difficult to access.

## **Specification**

- Connector:
  - High Speed HDMI-A 19 pin female > High Speed HDMI-A 19 Pin female
- High Speed HDMI with Ethernet (HEC) specification
- Angled 90° left
- · Gold-plated connector
- Resolution up to 3840 x 2160 @ 60 Hz (depending on the monitor and your system)
- Metal housing
- Maße (LxBxH): ca. 30.3 x 27.5 x 7.2 mm
- · Colour: black