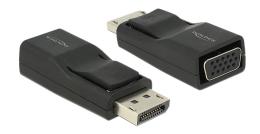

# Delock Adapter DisplayPort 1.2 male > VGA female black

#### **Description**

This adapter enables you to connect e.g. a VGA monitor through a free DisplayPort interface.