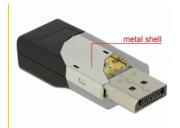

## **Specification**

- Connector: DisplayPort 20 pin male > VGA 15 pin female
- Chipset: Chrontel CH7517
- DisplayPort 1.2 specification
- VGA connector without screw nuts
- Resolution up to WUXGA 1920 x 1200 @ 60 Hz (depending on the monitor and your system)
- · Plastic housing with inner metal shell
- · Colour: black
- Dimensions (LxWxH): ca. 58 x 22 x 14 mm
- · OS independent, no driver installation necessary