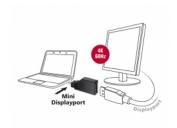

## **Description**

This Adapter by Delock can be connected to a DisplayPort monitor via a free mini DisplayPort interface of the system. Thereby the DisplayPort connector will be turned by 90°. The adapter supports a resolution up to Ultra HD (4K) and is backward compatible to Full-HD 1080p.

#### System requirements

A free mini DisplayPort female port