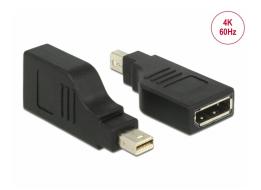

# Delock Adapter mini DisplayPort 1.2 male > DisplayPort female 4K 90° turned black

## **Specification**

- Connector:
  - 1 x mini DisplayPort 20 pin male >
  - 1 x DisplayPort 20 pin female
- DisplayPort 1.2 specification
- Resolution up to 3840 x 2160 @ 60 Hz (depending on the system and the connected hardware)
- Supports 3D displays (1080p @ 120 Hz)
- Supports HDCP 1.3
- Gold-plated connector
- Dimensions incl. connector (LxWxH): ca. 54 x 22 x 11 mm
- · Colour: black
- · OS independent, no driver installation necessary