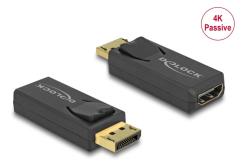

# Delock Adapter DisplayPort 1.2 male > HDMI female 4K Passive black

#### Description

This adapter by Delock enables the connection of an HDMI monitor to the system via a free DisplayPort interface. The adapter supports a resolution up to 4K Ultra HD at 30 Hz and is backward compatible to Full-HD 1080p.

### **Specification**

- Connectors:
  - 1 x DisplayPort 20 pin male >
- 1 x HDMI-A 19 pin female
- Chipset: Parade PS8402A
- DisplayPort 1.2 and High Speed HDMI specification
- Passive converter (level shifter), suitable only for graphics cards with DP++ output
- Resolution up to 3840 x 2160 @ 30 Hz (depending on the system and the connected hardware)
- Supports 3D displays (1080p @ 120 Hz)
- Connectors: gold-plated
- Dimensions incl. connector (LxWxH): ca. 62 x 22 x 15 mm
- Colour: black
- OS independent, no driver installation necessary