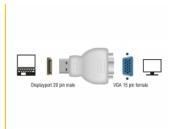

#### Description

This adapter by Delock can be used to connect e.g. a VGA monitor to a free DisplayPort interface of the system.

### **Specification**

- Connectors:
  - 1 x DisplayPort 20 pin male >
  - 1 x VGA 15 pin female
- Chipset: Analogix ANX9833
- VGA port with nuts
- DisplayPort 1.2 specification
- Resolution up to 1920 x 1200 @ 60 Hz (depending on the system and the connected hardware)
- Standby detection, standby enter into sleep mode automatically
- Colour: white
- · OS independent, no driver installation necessary

#### System requirements

• A free DisplayPort female