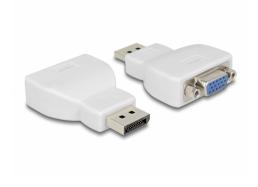

# **Delock Adapter DisplayPort 1.2 male > VGA female** white

#### Description

This adapter by Delock can be used to connect e.g. a VGA monitor to a free DisplayPort interface of the system.

### **Specification**

- Connectors:
  - 1 x DisplayPort 20 pin male >
  - 1 x VGA 15 pin female
- Chipset: Analogix ANX9833
- VGA port with nuts
- DisplayPort 1.2 specification
- Resolution up to 1920 x 1200 @ 60 Hz (depending on the system and the connected hardware)
- Standby detection, standby enter into sleep mode automatically
- Colour: white
- · OS independent, no driver installation necessary