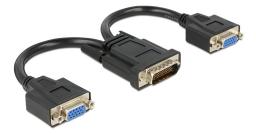

# Delock Adapter LFH60 male > 2 x VGA female 20 cm

## Description

This adapter by Delock allows you to connect up to two monitors to a graphics card with LFH60 port, with the help of optional VGA cables. The monitors can display two different views, or the displayed image can be duplicated or extended, provided that the graphics card supports it.

## **Specification**

- Connector: LFH60 male > 2 x VGA 15 pin female
- LFH60 connector with screws
- VGA connector with screws nuts
- · Connector nickel-plated
- Cable length: ca. 20 cm (incl. connectors)