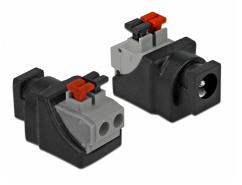

# Delock Adapter DC 5.5 x 2.1 mm female > Terminal Block with push button 2 pin

#### Description

This terminal block adapter by Delock can be used to connect bare wires. Thus the adapter is not only convenient for special industry applications, but also for the hobby area, e.g. railway modelling. Various devices with a suitable DC power connector can be connected to the adapter and are supplied with power individually (depending on the requirements of the device).

## Specification

- Connectors:
  1 x DC 5.5 x 2.1 mm female
- 1 x 2 pin terminal block
- Terminal block screwless
- Current: max. 9 A
- DC pin length: ca. 11 mm
- Pitch: 5.00 mm
- Dimensions (LxWxH): ca. 27 x 18 x 15 mm