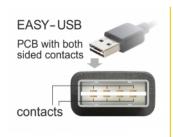

#### **Description**

This adapter by Delock with EASY-USB male can be plugged into the USB-A female port in both directions. You can expand your existing USB-A plug with this adapter. Thus the male port can be used both-sided and make the plug in easily. Additional the USB female port will be angled up or down in case the existing USB female port is difficult to access.

#### **Specification**

- Connector: USB 2.0 type A reversible male > USB 2.0 type A female
- USB-A male port usable in both directions
- Angled up / down
- · Gold-plated contact
- · Colour: black
- Dimensions (LxWxH): ca. 28 x 28 x 17.5 mm