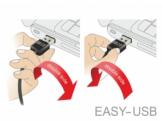

#### **Description**

This adapter by Delock with EASY-USB male can be plugged into the USB-A female port in both directions. You can expand your existing USB-A plug with this adapter. Thus the male port can be used both-sided and make the plug in easily. Additional the USB female port will be angled up or down in case the existing USB female port is difficult to access.