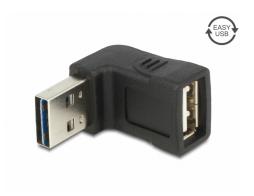

# Delock Adapter EASY-USB 2.0-A male > USB 2.0-A female angled up / down

#### **Description**

This adapter by Delock with EASY-USB male can be plugged into the USB-A female port in both directions. You can expand your existing USB-A plug with this adapter. Thus the male port can be used both-sided and make the plug in easily. Additional the USB female port will be angled up or down in case the existing USB female port is difficult to access.