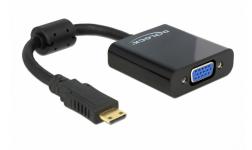

# Delock Adapter HDMI-mini C male > VGA female black

#### Description

This adapter enables you to connect e.g. a VGA monitor through a free HDMI-mini C interface.

Item no. 65514

EAN: 4043619655144 Country of origin: China Package: Retail Box

## **Specification**

- Connector:
  - High Speed HDMI-mini C 19 pin male > VGA 15 pin female
- Chipset: LT8511
- · VGA port with screw nuts
- Suitable for on-board graphics card (not for PCle graphics card)
- Supports a resolution of up to max. 1080p (depends on your monitor and your system)
- Supports only one connection to a VGA monitor
- · Colour: black
- OS independent, no driver installation necessary