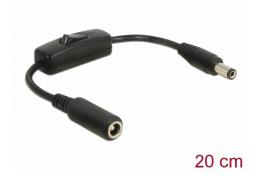

# Delock Adapter cable DC 5.5 x 2.5 mm male > DC 5.5 x 2.5 mm female with switch 20 cm

#### **Specification**

- Connector:
  - 1 x DC 5.5 x 2.5 mm male >
  - 1 x DC 5.5 x 2.5 mm female
- On / Off switch
- DC male and female plugs compatible with Intel NUC, Fujitsu 3003/3313 series, Gigabyte GA-H110TN series and others
- Cable gauge: 22 AWG
- Cable diameter: ca. 3.5 mm
- Length incl. connector: ca. 20 cm
- · Colour: black