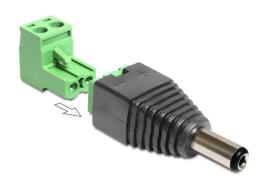

# Delock Adapter DC 5.5 x 2.5 mm male > Terminal Block 2 pin 2-part

### **Description**

This terminal block adapter by Delock can be used to connect bare wires. Thus the adapter is not only convenient for special industry applications, but also for the hobby area, e.g. railway modelling. Various devices with a suitable DC power connector can be connected to the adapter and are supplied with power individually (depending on the requirements of the device).

#### **Specification**

- Connectors:
  - 1 x DC 5.5 x 2.5 mm male
  - 1 x 2 pin terminal block
- · Positive pole inside, negative pole outside
- Removable Terminal Block
- DC pin length: ca. 11 mm
- Pitch: 5.00 mm