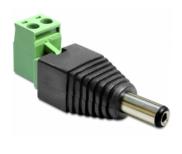

# Delock Adapter DC 5.5 x 2.5 mm male > Terminal Block 2 pin 2-part

### **Description**

This terminal block adapter by Delock can be used to connect bare wires. Thus the adapter is not only convenient for special industry applications, but also for the hobby area, e.g. railway modelling. Various devices with a suitable DC power connector can be connected to the adapter and are supplied with power individually (depending on the requirements of the device).

#### **Specification**

- Connectors:
  - 1 x DC 5.5 x 2.5 mm male
  - 1 x 2 pin terminal block
- · Positive pole inside, negative pole outside
- Removable Terminal Block
- DC pin length: ca. 11 mm
- Pitch: 5.00 mm