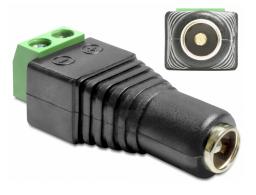

## Delock Adapter DC 5.5 x 2.5 mm female > Terminal Block 2 pin

## Description

This terminal block adapter by Delock can be used to connect bare wires. Thus the adapter is not only convenient for special industry applications, but also for the hobby area, e.g. railway modelling. Various devices with a suitable DC power connector can be connected to the adapter and are supplied with power individually (depending on the requirements of the device).

## **Specification**

- Connectors:
  - 1 x DC 5.5 x 2.5 mm female
  - 1 x 2 pin terminal block
- · Positive pole inside, negative pole outside
- Pitch: 5.00 mm