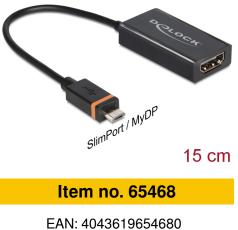

# Delock Adapter SlimPort / MyDP male > High Speed HDMI female + USB micro-B female

## Specification

- Connector: SlimPort / MyDP male > HDMI-A 19 pin female + Micro USB type B female
- Compatible to Google Nexus 4, LG Nexus 5, Google Nexus 7 (2013), LG Optimus G Pro, LG G2, LG G Flex, LG G Pad, Fujitsu Stylistic QH582, Asus PadFone Infinity, HP Chromebook 11
- Chipset: Analogix
- Supports resolution up to 1080p, 1920 x 1080 (@ 60 Hz)
- Transfer of digital audio signals and video signals in HD quality
- Voltage: 5 V via Micro USB female port
- Colour: black
- Cable length: ca. 15 cm (incl. connector)