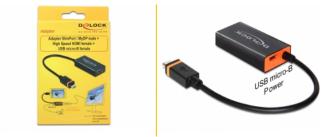

# Delock Adapter SlimPort / MyDP male > High Speed HDMI female + USB micro-B female

#### Description

This adapter by Delock with SlimPort / MyDP interface, a combination of USB and DisplayPort, complies with the connection of the latest smartphones. By using an optional HDMI cable you can connect e.g. your smartphone to a TV with HD support and watch pictures or videos in HD quality. Furthermore the adapter provides a standard USB micro-B female port on the backside. Connect the power supply of your smartphone to the USB micro-B port, in order to play a video and to supply power to your mobile device at the same time.

## Package content

- Adapter SlimPort / MyDP > HDMI
- User manual