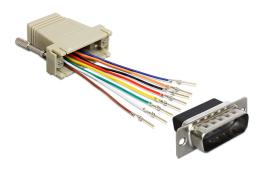

### Description

This adapter by Delock can be used to expand a serial interface by using an optional Cat5 / 5e / 6 cable. Thereby it can be set the pin assignment individually. Just plug the cable end into the desired hole of the connector and let it lock into the housing.

### **Specification**

- Connectors:
  - 1 x serial D-Sub 15 pin male >
  - 1 x RJ45 jack
- RJ45 interface assigned with 8 pins, serial interface individually assignable
- Serial connector with screw
- · Colour: grey
- Dimensions incl. connector (LxWxH): ca. 42 x 41 x 16 mm