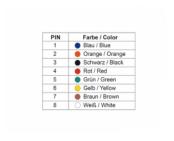

### Description

This adapter by Delock can be used to expand a serial interface by using an optional Cat5 / 5e / 6 cable. Thereby it can be set the pin assignment individually. Just plug the cable end into the desired hole of the connector and let it lock into the housing.