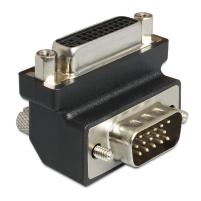

# Delock Adapter DVI 24+5 pin female > VGA 15 pin male 270° angled

## Specification

- Connector: DVI 24+5 pin female > VGA 15 pin male
- DVI port angled 90° / 270°
- DVI female connector with screw nuts, VGA male connector with screws
- Connector nickel-plated
- Dimension (without screws): ca. 39.2 x 26.8 x 23.2 mm