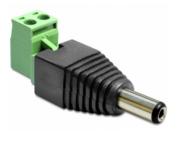

# Delock Adapter DC 5.5 x 2.1 mm male > Terminal Block 2 pin 2-part

#### Description

This terminal block adapter by Delock can be used to connect bare wires. Thus the adapter is not only convenient for special industry applications, but also for the hobby area, e.g. railway modelling. Various devices with a suitable DC power connector can be connected to the adapter and are supplied with power individually (depending on the requirements of the device).

## Specification

- Connectors:
  - 1 x DC 5.5 x 2.1 mm male
  - 1 x 2 pin terminal block
- Positive pole inside, negative pole outside
- Removable Terminal Block
- DC pin length: ca. 11 mm
- Pitch: 5.00 mm