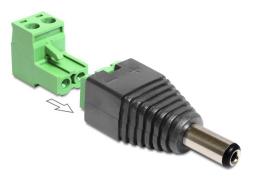

# Delock Adapter DC 5.5 x 2.1 mm male > Terminal Block 2 pin 2-part

#### Description

This terminal block adapter by Delock can be used to connect bare wires. Thus the adapter is not only convenient for special industry applications, but also for the hobby area, e.g. railway modelling. Various devices with a suitable DC power connector can be connected to the adapter and are supplied with power individually (depending on the requirements of the device).

## Specification

- Connectors:
  - 1 x DC 5.5 x 2.1 mm male
  - 1 x 2 pin terminal block
- Positive pole inside, negative pole outside
- Removable Terminal Block
- DC pin length: ca. 11 mm
- Pitch: 5.00 mm