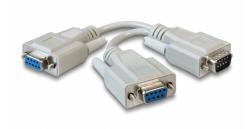

# Delock Adapter Serial D-Sub9 male > 2 x female 17 cm

### **Description**

This adapter by Delock can be connected to a free serial port of your system and provides two serial female ports for connection of different devices like e.g. printer, scanner, keyboard, mice etc. The adapter supports bidirectional operation of two serial devices.

## **Specification**

• Connector: Serial D-Sub9 male > Serial 2 x D-Sub9 female

• Serial male and female connector with screws

Cable gauge: 28 AWGCable length: ca. 17 cm

· Colour: beige