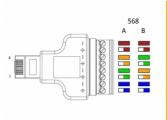

## **Images**

| Wire Map  |               |
|-----------|---------------|
| RJ45 male | terminalblock |
| 1         | 3             |
| 2         | 4             |
| 3         | 5             |
| 4         | 2             |
| 5         | 1             |
| 6         | 6             |
| 7         | 7             |
| 8         | 8             |