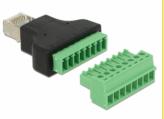

# Delock Adapter RJ45 male > Terminal Block 8 pin 2-part 3.5 mm

## **Specification**

- Connectors:
  - 1 x RJ45 male
  - 1 x 8 pin terminal block
- Pitch: 3.5 mm
- Removable Terminal Block
- Dimensions (LxWxH): ca. 53.7 x 34 x 12.9 mm

#### Package content

Adapter