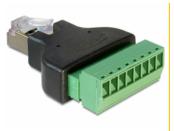

# Delock Adapter RJ45 male > Terminal Block 8 pin 2-part 3.5 mm

## **Specification**

- Connectors:
  - 1 x RJ45 male
  - 1 x 8 pin terminal block
- Pitch: 3.5 mm
- Removable Terminal Block
- Dimensions (LxWxH): ca. 53.7 x 34 x 12.9 mm