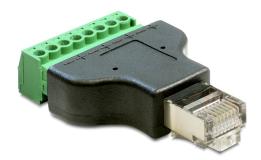

# Delock Adapter RJ45 male > Terminal Block 8 pin 2-part 3.5 mm

## **Specification**

- Connectors:
  - 1 x RJ45 male
  - 1 x 8 pin terminal block
- Pitch: 3.5 mm
- Removable Terminal Block
- Dimensions (LxWxH): ca. 53.7 x 34 x 12.9 mm