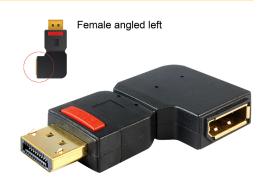

# **Delock Adapter DisplayPort male > DisplayPort female** angled left

# Description

This DisplayPort adapter by Delock enables you to lead the female port of your DisplayPort devices, e.g. flat screen etc. 90° leftwards. Thus you can connect your DisplayPort cable without any problem in case the existing DP female port is difficult to access.

# **Specification**

- Connector: DisplayPort male > DisplayPort female
- Female port 90° angled leftwards.
- DisplayPort plug with button
- Resolution depending on the system and the connected hardware
- Pin assignment: 1:1
- · Gold-plated connector
- Dimension: ca. 61 x 34 x 11 mm
- · Colour: black